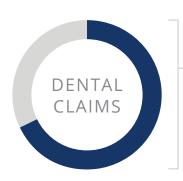

# **Nearly 70%**

OF CLAIMS IN 2017 WERE WITH ONE OF OUR 3,500+ IN-NETWORK PROVIDERS.

66