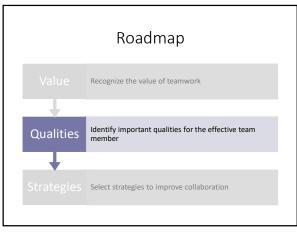

Better Team Skills

Joint Labor-Management Organization

 Roadmap

 Value
 Recognize the value of teamwork

 Qualities
 Identify important qualities for the effective team member

 Strategies
 Select strategies to improve collaboration