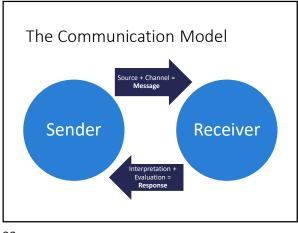

Better Team Skills









Joint Labor-Management Organization













 Roadmap

 Value
 Recognize the value of teamwork

 Qualities
 Identify important qualities for the effective team member

 Strategies
 Select strategies to improve collaboration











Less Stress, Positivity

















What Happens When We Aren't Flexible?













## How Can You Encourage a Team Member to be More Flexible?

- A. Ask them for more information on why they are opposed to an idea or task
- B. Ignore them, they will get over it
- C. Model the behavior
- D. Ask the team member how they would like to contribute

25



26



Communicate With the Whole Team



















35

## Communication Challenge

Sam has held back important information from the team so that he looks good several times now.

People are complaining about him behind his back.









## Lack of Respect in the Team

Marcia interrupts people before they are done speaking when she has "a good idea."

What can you as a teammate do?

40















Become Resentful or Complain