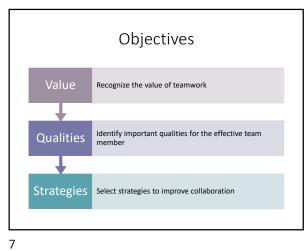

Better Team Skills

Joint Labor-Management Organization

 Roadmap

 Value
 Recognize the value of teamwork

 Qualities
 Identify important qualities for the effective team member

 Strategies
 Select strategies to improve collaboration