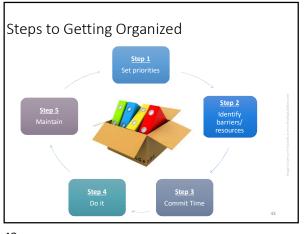

es to improve collaboration











Less Stress, Positivity

















What Happens When We Aren't Flexible?













## How Can You Encourage a Team Member to be More Flexible?

- A. Ask them for more information on why they are opposed to an idea or task
- B. Ignore them, they will get over it
- C. Model the behavior
- D. Ask the team member how they would like to contribute

25



26



Communicate With the Whole Team



















35

## Communication Challenge

Sam has held back important information from the team so that he looks good several times now.

People are complaining about him behind his back.









## Lack of Respect in the Team

Marcia interrupts people before they are done speaking when she has "a good idea."

What can you as a teammate do?

40















Become Resentful or Complain