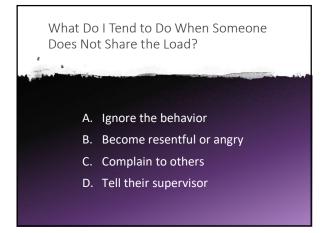

## Lack of Respect in the Team

Marcia interrupts people before they are done speaking when she has "a good idea."

What can you as a teammate do?

40

Become Resentful or Complain