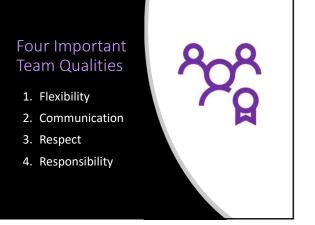

Positivity

















What Happens When We Aren't Flexible?













## How Can You Encourage a Team Member to be More Flexible?

- A. Ask them for more information on why they are opposed to an idea or task
- B. Ignore them, they will get over it
- C. Model the behavior
- D. Ask the team member how they would like to contribute

25



26



Communicate With the Whole Team



















35

## Communication Challenge

Sam has held back important information from the team so that he looks good several times now.

People are complaining about him behind his back.









## Lack of Respect in the Team

Marcia interrupts people before they are done speaking when she has "a good idea."

What can you as a teammate do?

40















Become Resentful or Complain