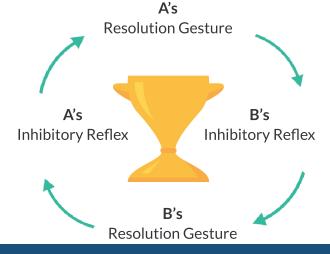

## 2. Conflict Reflexes

Amygdala Hijack - did you lose your cool? Power Plays - hostile gestures/yelling Walk- Aways - silent treatment /avoidance

3. Conflict Cycle

#### 4. Resolution Gesture

"I'm so sorry..."
"I see that I

contributed to..."

"You are a competent and skilled professional."

## 5. Inhibitory Reflex

## 6. Resolution Cycle