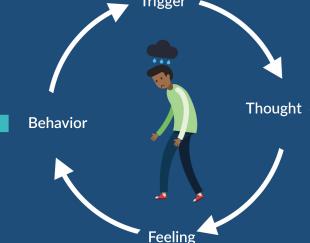

## 2. Conflict Reflexes

Amygdala Hijack - did you lose your cool? Power Plays - hostile gestures/yelling Walk- Aways - silent treatment /avoidance

3. Conflict Cycle