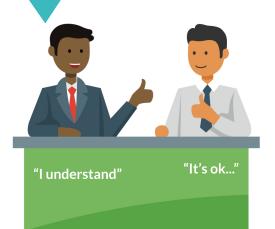

#### 4. Resolution Gesture

"I'm so sorry..."
"I see that I

contributed to..."

"You are a competent and skilled professional."