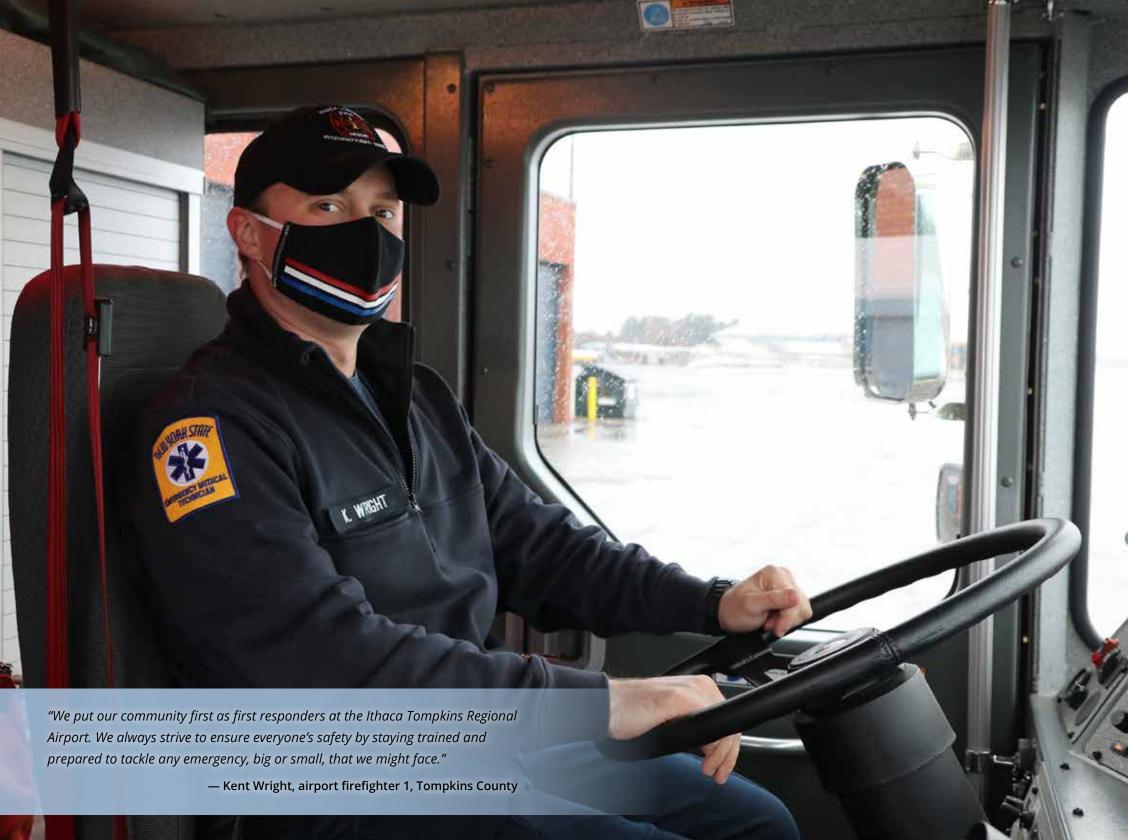

--------------------|-----------------|----------|
|                               |        | 1       | 2         | 3                   | 4               | 5        |
| 6  DAYLIGHT SAVINGS TIME ENDS | 7      | O 8     | 9         | 10                  | 11 VETERANS DAY | 12       |
| 13                            | 14     | 15      | 16        | 17                  | 18              | 19       |
| 20                            | 21     | 22      | • 23      | 24 THANKSGIVING DAY | 25              | 26       |
| 27                            | 28     | 29      | • 30      |                     |                 |          |

| NOTES _ | <br> | <br> | <br> |
|---------|------|------|------|
|         |      |      |      |
|         | <br> | <br> | <br> |
|         |      |      |      |





## December

NOVEMBER 2022

S M T W T F S
1 2 3 4 5
6 7 8 9 10 11 12
13 14 15 16 17 18 19
20 21 22 23 24 25 26
27 28 29 30

JANUARY 2023

S M T W T F S
1 2 3 4 5 6 7

8 9 10 11 12 13 14
15 16 17 18 19 20 21
22 23 24 25 26 27 28
29 30 31

| MONDAY                      | TUESDAY             | WEDNESDAY                                        | THURSDAY                                                                              | FRIDAY                                   | SATURDAY           |
|-----------------------------|---------------------|--------------------------------------------------|---------------------------------------------------------------------------------------|------------------------------------------|--------------------|
|                             |