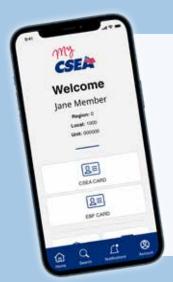

## **STAY CONNECTED with our union!**

The newly-updated My CSEA smartphone app, available for Apple and Android devices, keeps you connected to our union and provides important information about your representation and benefits. It's all just a touch away!

Download the app today and GET CONNECTED! Find it on the Apple & Android App Stores (search for My CSEA), or visit https://cseany.org/myCSEAapp for direct download links.

Dec 31

https://cseany.org/myCSEAapp